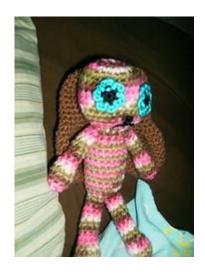

## Eyes (make 2)

With black yarn and g hook,

5 sc in a ring, insert hook into first sc, switch yarn to blue, pull through, slip stitch. Ch 4, sl st in same space, (ch 3, sl st in next sc) around, fasten off.

#### Nose/Mouth

ch 4, sl st in 2nd ch from hook, sc in next, fasten off. Cut both 'tails' evenly, and short.