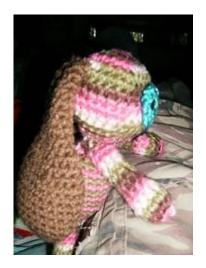

#### Ears (make 2)

with light brown ww yarn, 6 sc in a ring

rd1: 2sc in each sc around (12sc)

rd2: 2sc in first sc, sc in next sc around (18sc)

rd3: 2sc in first sc, sc in next 2 sc around (24sc)

rd4-9: sc in each sc around (24sc)

rd10: sc2tog, sc in next 2 sc around (18sc)

rd11: sc in each sc around (18sc)

rd12: sc2tog, sc in next sc around (12sc)

rd13-20: sc in each sc around (12sc)

rd21: sc2tog, sc in next sc around (8sc)

rd22: sc in each sc around (8sc)