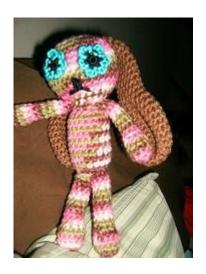

# Little Bunny Boohoo

by gnathalie2

# Finishing/Notes:

Stuff legs and arms, sew legs onto bottom of body, sew arms at the very top of body.

Do not stuff ears, sew to the back/top of the head. Stuff head, and sew to top of the body, here you're gonna sew through the body and the arms. Sew or glue eyes to the face, glue the nose on, glue the 'tails' down so it looks like a frown.